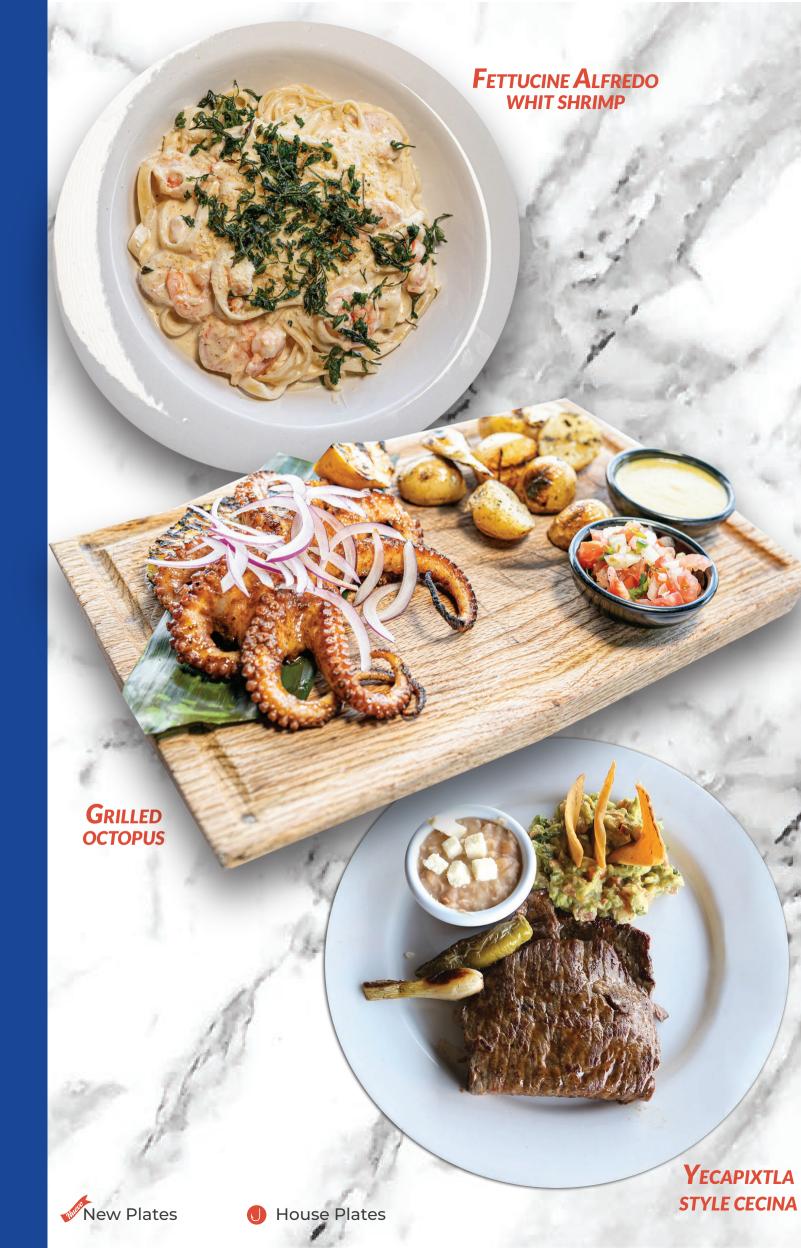

# GRILLED

| J     | <b>GRILLED OCTOPUS</b> (200 g)<br>Bathed in marinade accompanied with pico<br>de gallo, mixed salad, jalapeño emulsion,<br>cambray potato, real lemon, roasted pineapple | 3                | 97                      |
|-------|--------------------------------------------------------------------------------------------------------------------------------------------------------------------------|------------------|-------------------------|
|       | <b>GRILLED TUNA</b> (220 g)<br>Sealed on the embers accompanied by a<br>spinach salad with balsamic dressing, walnuts<br>and grilled vegetables                          | 2:               | 29                      |
|       | <b>SALMON WITH HERBS</b> (220 g)<br>Bathed in a fine herb sauce with capers<br>accompanied with rice and steamed vegetables                                              | 32               | 29                      |
| Incon | KING SALMON<br>Unique style of La Mariskeña accompanied<br>by salad, grilled pineapple and special<br>chipotle sauce                                                     | <sup>220 g</sup> | <sup>1 kg</sup><br>1155 |
|       | <b>SHAKEN SHRIMPS</b> (200 g)<br>Shell-on shrimp bathed in a La Casa ´s special<br>marinade, rice, mixed salad, golden bean taco,<br>lemon and pineapple                 | 24               | 49                      |
| J     | SHAKEN SNAPPER<br>100% open fish in a special marina of the<br>house, avocado, serranos and corn tortilas                                                                |                  | <b>35</b><br>100 g      |

#### PASTAS

| <b>SPAGHETTI BOLO</b><br>Pasta and ground beef,<br>herbs and parmesan che | prepared with fine                                                         | 189  |
|---------------------------------------------------------------------------|----------------------------------------------------------------------------|------|
|                                                                           |                                                                            |      |
| BUTTERED SPAGE<br>Pasta prepared with but                                 |                                                                            | 129  |
| WHIT SHRI                                                                 |                                                                            | 197  |
|                                                                           | · · · (- · 3)                                                              |      |
| FETTUCCINE ALF                                                            |                                                                            | 189  |
| Exquisite pasta, cream c                                                  | and parmesan cheese                                                        |      |
| WHIT SHRI                                                                 | IMP (96 g)                                                                 | 289  |
|                                                                           |                                                                            |      |
|                                                                           |                                                                            |      |
| MEAT SPE                                                                  | ECIAL                                                                      |      |
|                                                                           |                                                                            |      |
|                                                                           |                                                                            | 287  |
| <b>SKIRT STEAK</b> (250<br>Excellent quality, tend                        | g)<br>Ier and juicy                                                        | 207  |
| NEW YORK (350 g                                                           |                                                                            | 677  |
| Excellent quality, tend                                                   |                                                                            | 0//  |
| <b>RIB EYE</b> (350 g) <b>IMI</b>                                         |                                                                            | 725  |
| Excellent quality, tend                                                   |                                                                            | 723  |
| RIB EYE PRIME (S                                                          | 500 g) <b>IMPORTED</b>                                                     | 1297 |
| Highest Grade *USDA<br>Less than 2% of the meat                           |                                                                            |      |
| in the United States of Ar<br>Classifies as USDA PRIME                    | merica (USA)                                                               |      |
| quality means extraordir                                                  | nary marbling,                                                             |      |
| exquisite flavor, juiciness                                               | and tender texture.                                                        |      |
|                                                                           | <b>TH PEPPER</b> (250 g)<br>aration accompanied by                         | 495  |
| creamed spinach, garr                                                     | nished with asparagus and                                                  |      |
| cambray potatoes                                                          |                                                                            |      |
| YECAPIXTLA STYL                                                           |                                                                            | 349  |
| Juicy grilled meat acco<br>cambray onion, corn to                         | mpanied by refried beans,                                                  | 545  |
| and toreado chiles                                                        | ntinas, guacarnoie                                                         |      |
|                                                                           |                                                                            |      |
| CHICKEN (220 g)<br>GRILLED                                                |                                                                            | 229  |
| MILANESA<br>Choose a side                                                 |                                                                            | 269  |
|                                                                           |                                                                            |      |
| CHOOSE YOUR SI                                                            |                                                                            |      |
|                                                                           | of American cuts, skirt steak and c<br>otato - Smashed potato - White rice |      |
|                                                                           | he house - Caesar salad                                                    |      |
| EXTRA GARNISH                                                             |                                                                            |      |
| EATRAGARNISH                                                              |                                                                            |      |