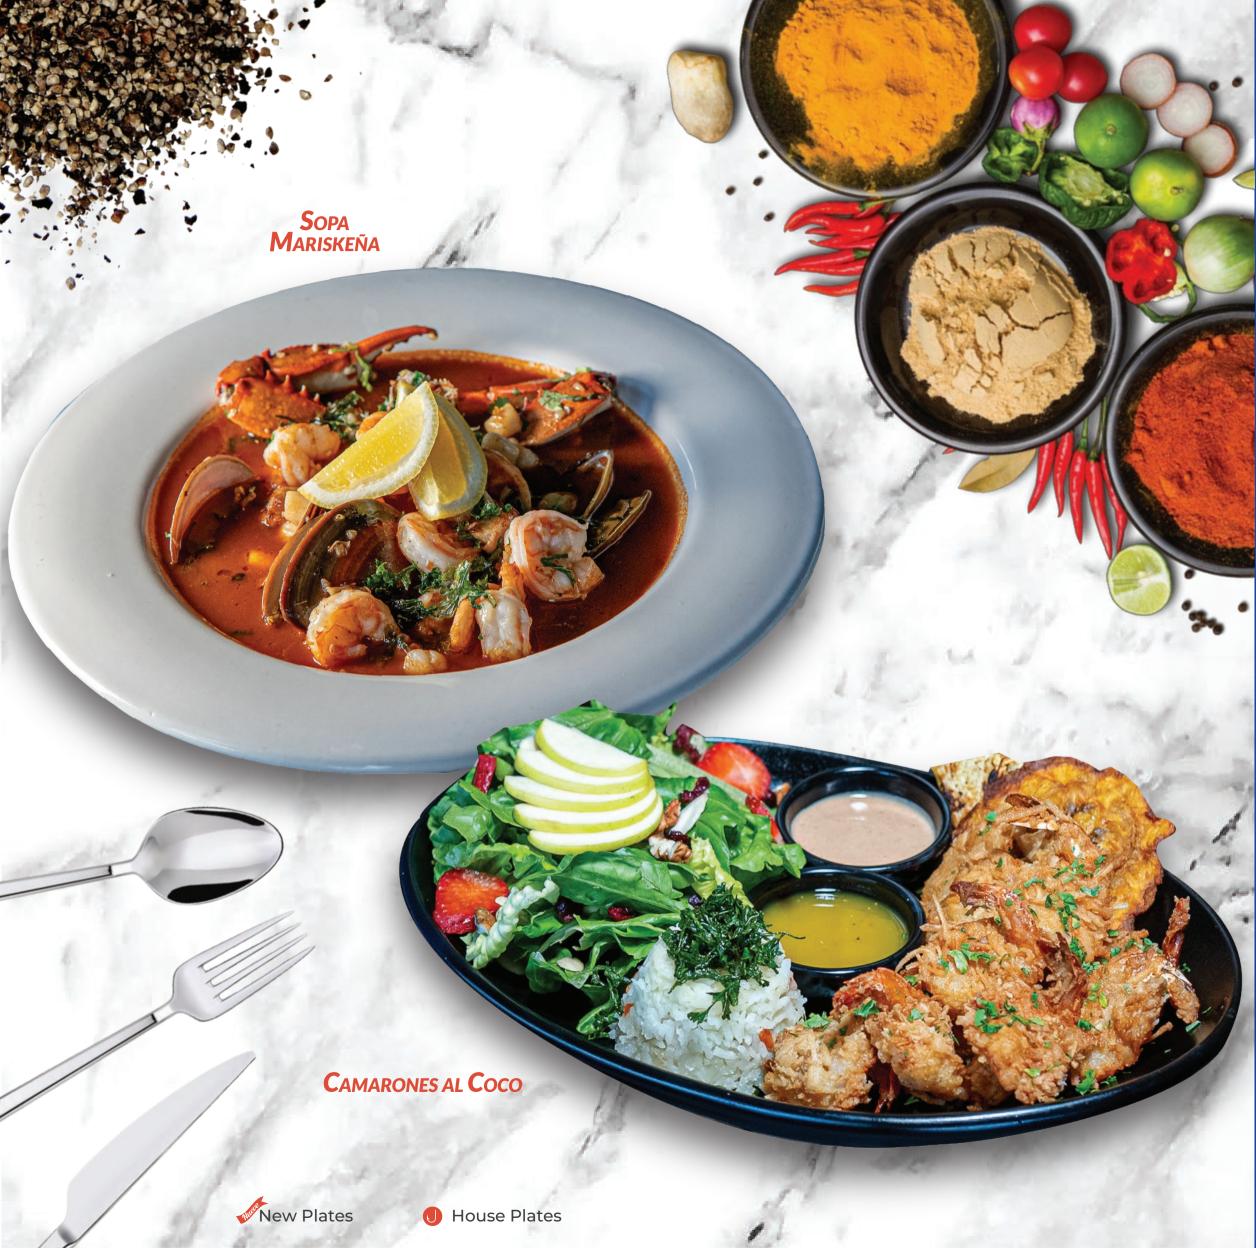

# SOUPS

| <b>CHICKEN SOUP</b> (soup + 50 g of chicken)<br>whit vegetales and rice                                            | 139 |
|--------------------------------------------------------------------------------------------------------------------|-----|
| TORTILLA SOUP (290 g)                                                                                              | 139 |
| <b>MARISKEÑA SOUP</b> (420 g)<br>Shrimp, clam callus, mussels, octopus, chocolate<br>clam, tilapia fillet and crab | 387 |
| <b>SHRIMP BROTH</b> (90 g)<br>With shrimp, potato and chopped carrot                                               | 139 |

# FISH AND SEA FOOD

| <b>FISH FILLET OF YOUR CHOICE</b> (315 g)<br>Breaded - grilled - garlic sauce<br>-to the garlic - to the devil - to butter                                | 219                   |
|-----------------------------------------------------------------------------------------------------------------------------------------------------------|-----------------------|
| <b>SHRIMP OF YOUR CHOICE</b> (200 g)<br>Grilled - garlic sauce - to the garlic<br>- to the devil - to butter                                              | 229                   |
| <b>COCONUT SHRIMPS</b> (150 g)<br>Accompanied with pineapple, plantains,<br>fresh salad and mango sauce                                                   | 269                   |
| BREAKED SHRIMP (150 g)                                                                                                                                    | 269                   |
| MARISKEÑA FISH FILLET (450 g)<br>Fish fillet with octopus and shrimp bathed<br>in burnt sauce; everything au gratin                                       | 297                   |
| FISH FILLET PREPARED WITH<br>WHITE WINE (450 g)<br>Fillet with shrimp bathed in butter and white<br>wine with capers, spaghetti and steamed<br>vegetables | 297                   |
| <b>RED SNIPPER (</b> Whole to taste; minimum 500 g)<br>Frito natural - garlic mojo - garlic - to the devil                                                | <b>135</b><br>c/100 g |
| <b>OCTOPUS OF YOUR CHOICE</b> (200 g)<br>Garlic sauce - al ajillo - to the devil - grilled -<br>to butter                                                 | 359                   |
| <b>SALMON &amp; ASPARAGUS</b> (220 g)<br>Asparagus, butter, sat and pepper with salad,<br>arugula, lettuce, cherry tomato and mustard<br>vinaigrette      | 329                   |