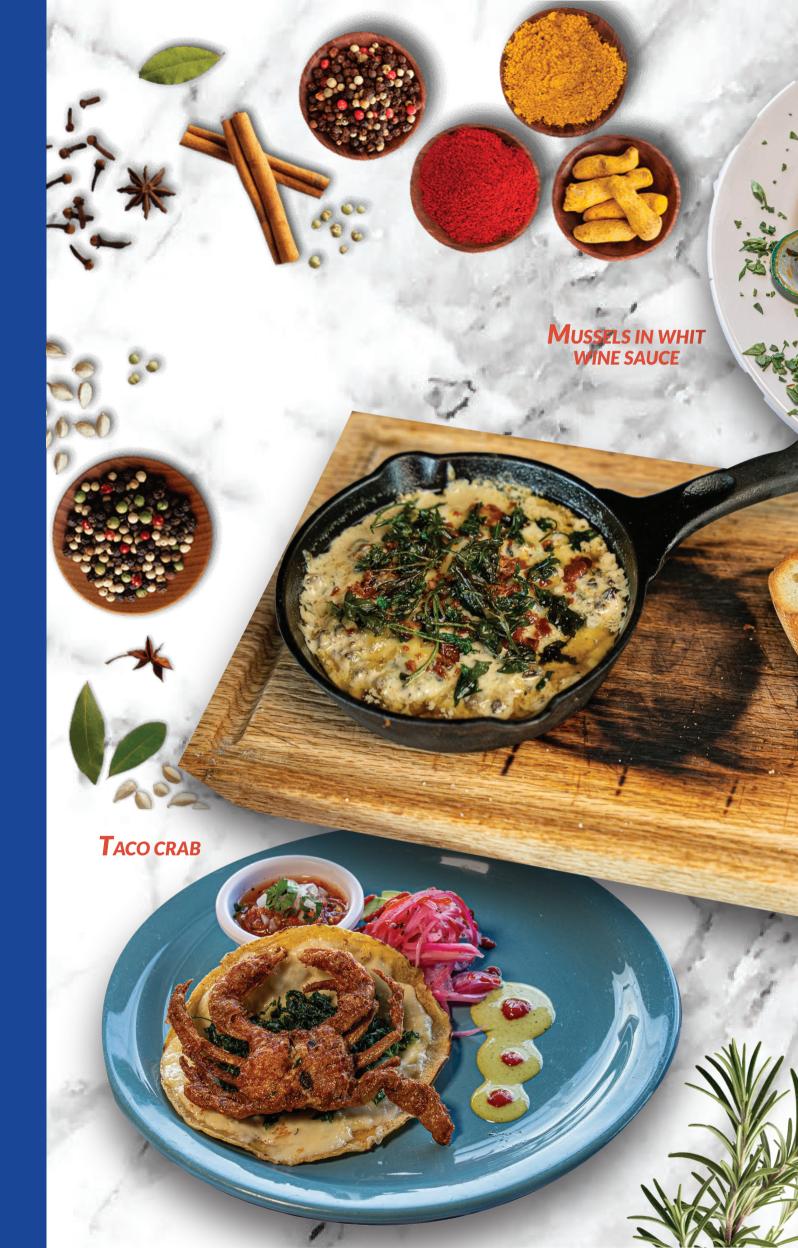

#### TACOS

| SHRIMP (60 g)                                                                                                                                                        | 69  |
|----------------------------------------------------------------------------------------------------------------------------------------------------------------------|-----|
| PRESIDENT (80 g)                                                                                                                                                     | 69  |
| GOVERNATOR MARLIN (80 g)                                                                                                                                             | 69  |
| TUNA with flour tortilla (60 g)                                                                                                                                      | 69  |
| MARISKEÑO of fish (80 g)                                                                                                                                             | 69  |
| PASTOR OCTOPUS (80 g)                                                                                                                                                | 89  |
| CRAB (100 g)<br>Whole soft shell crab, fried in crispy tempura<br>with corn tortilla, cheese crust, parsley, avocado,<br>molcajete sauce and red onion with habanero | 169 |

| <b>ROCKEFELLER SHRIMP</b> (140 g)<br>Butter shrimp, bathed in creamy spinach and<br>mushroom sauce, topped with bacon<br>and fried parsley                               | 23 |
|--------------------------------------------------------------------------------------------------------------------------------------------------------------------------|----|
| <b>CROACH SHRIMP</b> (200 g)<br>Fried shrimp with shell and a touch of paprika,<br>garlic and house sauces. Accompanied with<br>cucumber and onion resting in real lemon | 23 |
| MUSSELS IN WHITE WINE SAUCE<br>(200 g) Decorated with real lemon and fresh parsley                                                                                       | 23 |
| <b>TEQUILA SHRIMP</b> (140 g)<br>Tequila flameed shrimps                                                                                                                 | 23 |