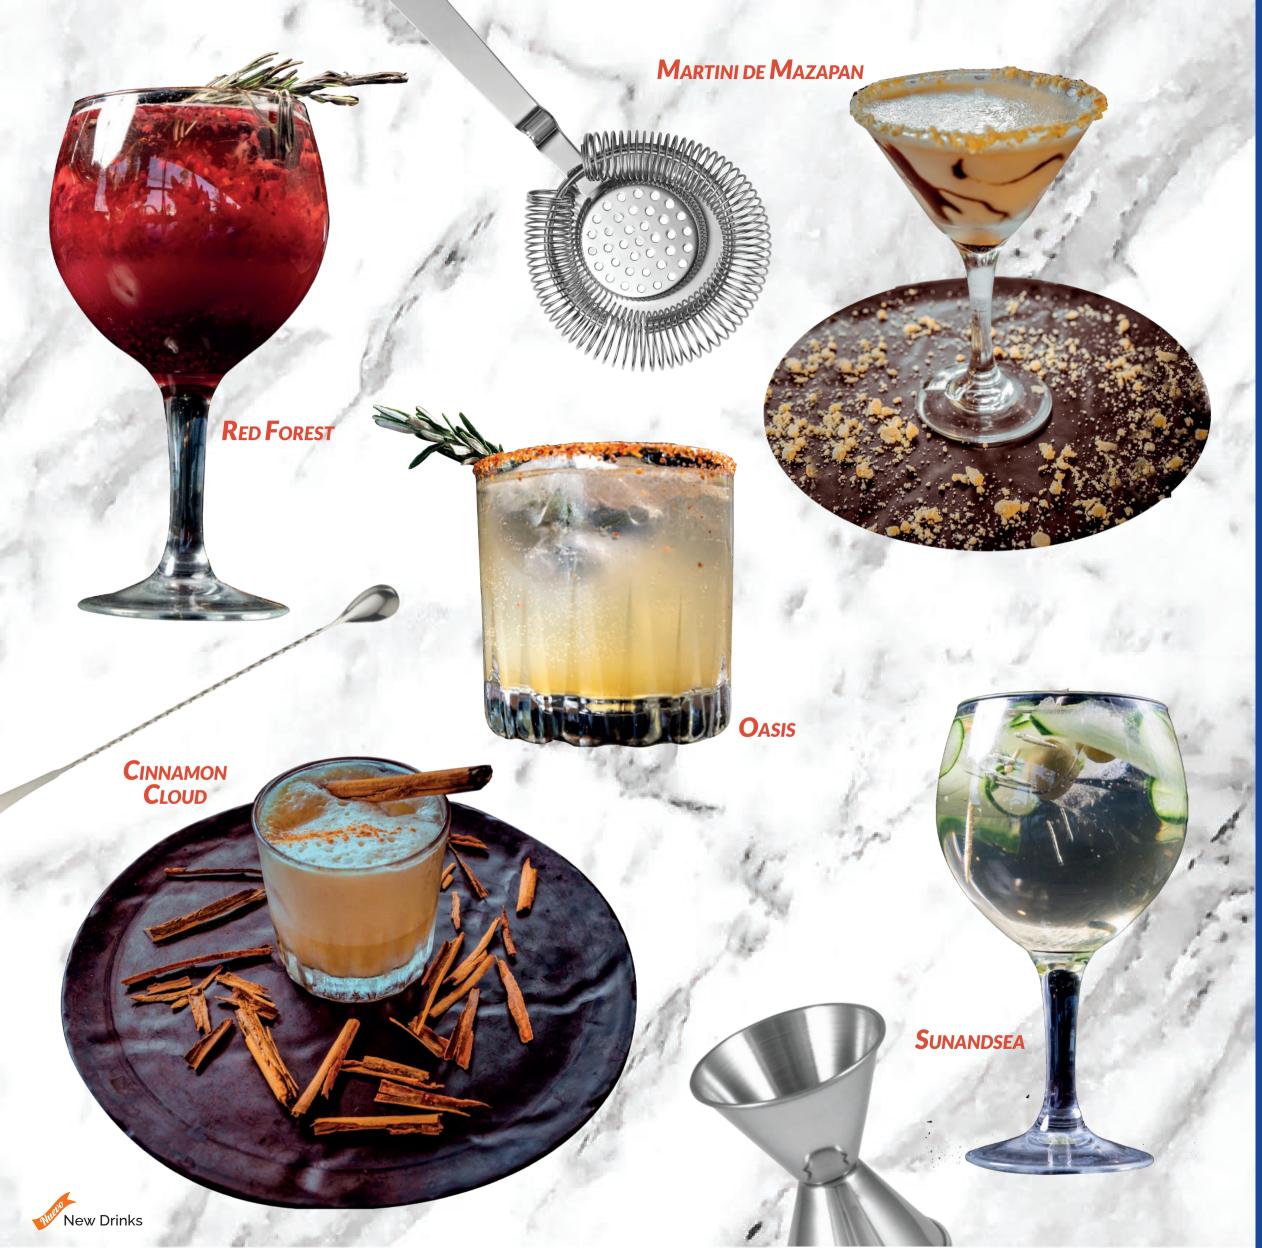

# MIXOLOGY LA MARISKEÑA

| Mae  | ICE CREAM CARAJILLO<br>Red wine, liqueur 43, vanilla ice cream and coffee                                              | 169 |
|------|------------------------------------------------------------------------------------------------------------------------|-----|
| Huet | APEROL SPRITZ<br>Refreshing combination of sparkling wine,<br>Aperol Spritz and sparkling water                        | 169 |
| Huel | NEGRONI                                                                                                                | 169 |
|      | Authentic Italian drink based on Campari,<br>Gin and Vermouth                                                          |     |
|      | SUNANDSEA<br>Gin, Tonic Water, Ginger Soda,                                                                            | 169 |
|      | Olives, Cucumber Strips, Rosemary, Natural Syrup<br><b>RED FOREST</b>                                                  | 169 |
|      | Tanqueray Gin, Cherry, Raspberry, Blackberries,<br>Strawberrt, Red Fruit Syrup, Lime / Lemon Extract,<br>Apple Extract |     |
|      | BLACK BULL                                                                                                             | 169 |
|      | Mezcal, Real Lemon Juice, Black Sauces,<br>Jamaica Syrup, Jamaica Salt, Light Beer                                     |     |
|      | OASIS<br>Mezcal, Ancho Chile Syrup, Chile Liqueur,                                                                     | 169 |
|      | Real Lemon Juice, Grapefruit Soda, Smoked with<br>Romero, Chile Piquín                                                 |     |
|      | <b>PINEAPPLE</b><br>Mezcal, Pineapple Juice, Campari, Real Lemon Juice,                                                | 169 |
|      | Natural Syrup, Orange                                                                                                  |     |
|      | <b>CINNAMON CLOUD</b><br>White cocoa liqueur, coffee liqueur,<br>amaretto and evaporated milk                          | 169 |
|      | SAND                                                                                                                   | 169 |
|      | Mezcal Unión, aguachile concentrate (cucumber<br>and serrano) lemon juice, syrup and grapefruit soda                   |     |
|      | <b>SUNRISE</b><br>Tanqueray gin, grapefruit juice, ginger extract,<br>tonic water                                      | 169 |
|      | MARTINI MAZAPAN                                                                                                        | 169 |
|      | Smirnoff, evaporated milk, coffee liqueur, white cocoa liqueur and mazapan                                             |     |
|      | <b>GOLDEN TROPIC</b><br>Union Mezcal, lemon juice, natural syrup, ancho                                                | 169 |
|      | chile syrup and grapefruit soda                                                                                        |     |
|      | CANTARITOS DON JULIO (400 ml)                                                                                          | 425 |
|      | REPOSADO                                                                                                               | 287 |
|      | BLANCO                                                                                                                 | 250 |