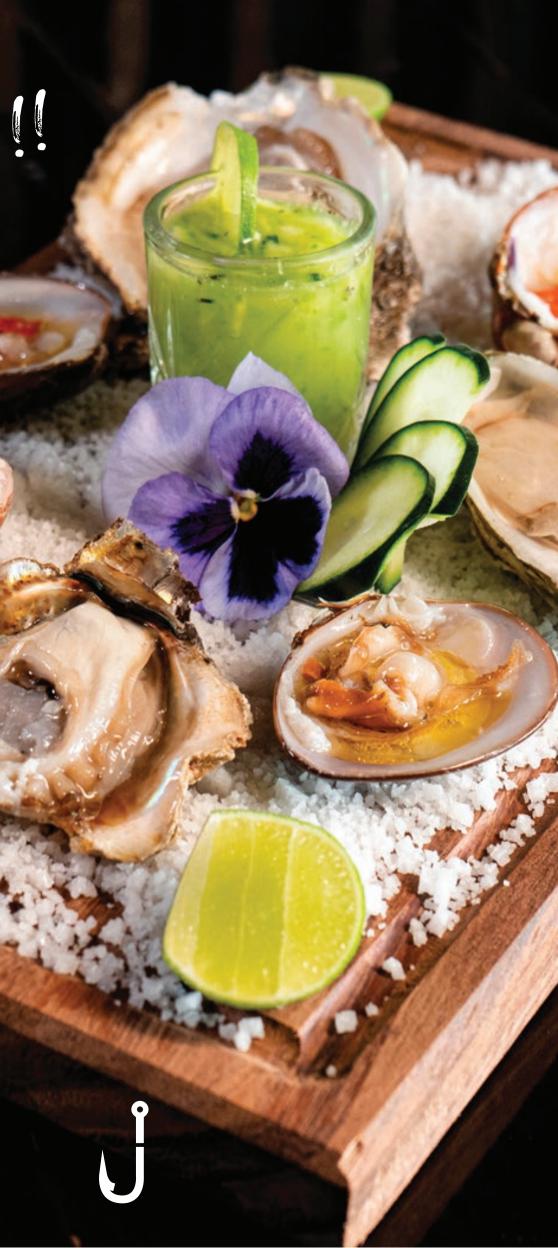

# **COLD ENTRIES**

#### \*SHOTS

| OYSTER (22 g)                                       | 39 |
|-----------------------------------------------------|----|
| SHRIMP (22 g)                                       | 39 |
| OCTOPUS (22 g)                                      | 39 |
| Shots with clamato, lemon, salt<br>onion and sauces |    |

| SHELL OYSTERS        | 3 PIEZAS | 6 PIEZAS | 12 PIEZAS |
|----------------------|----------|----------|-----------|
| NATURALES            | 97       | 137      | 227       |
| GRILLED              | 105      | 197      | 379       |
| ROCKEFELLER (GRATIN) | 105      | 197      | 379       |