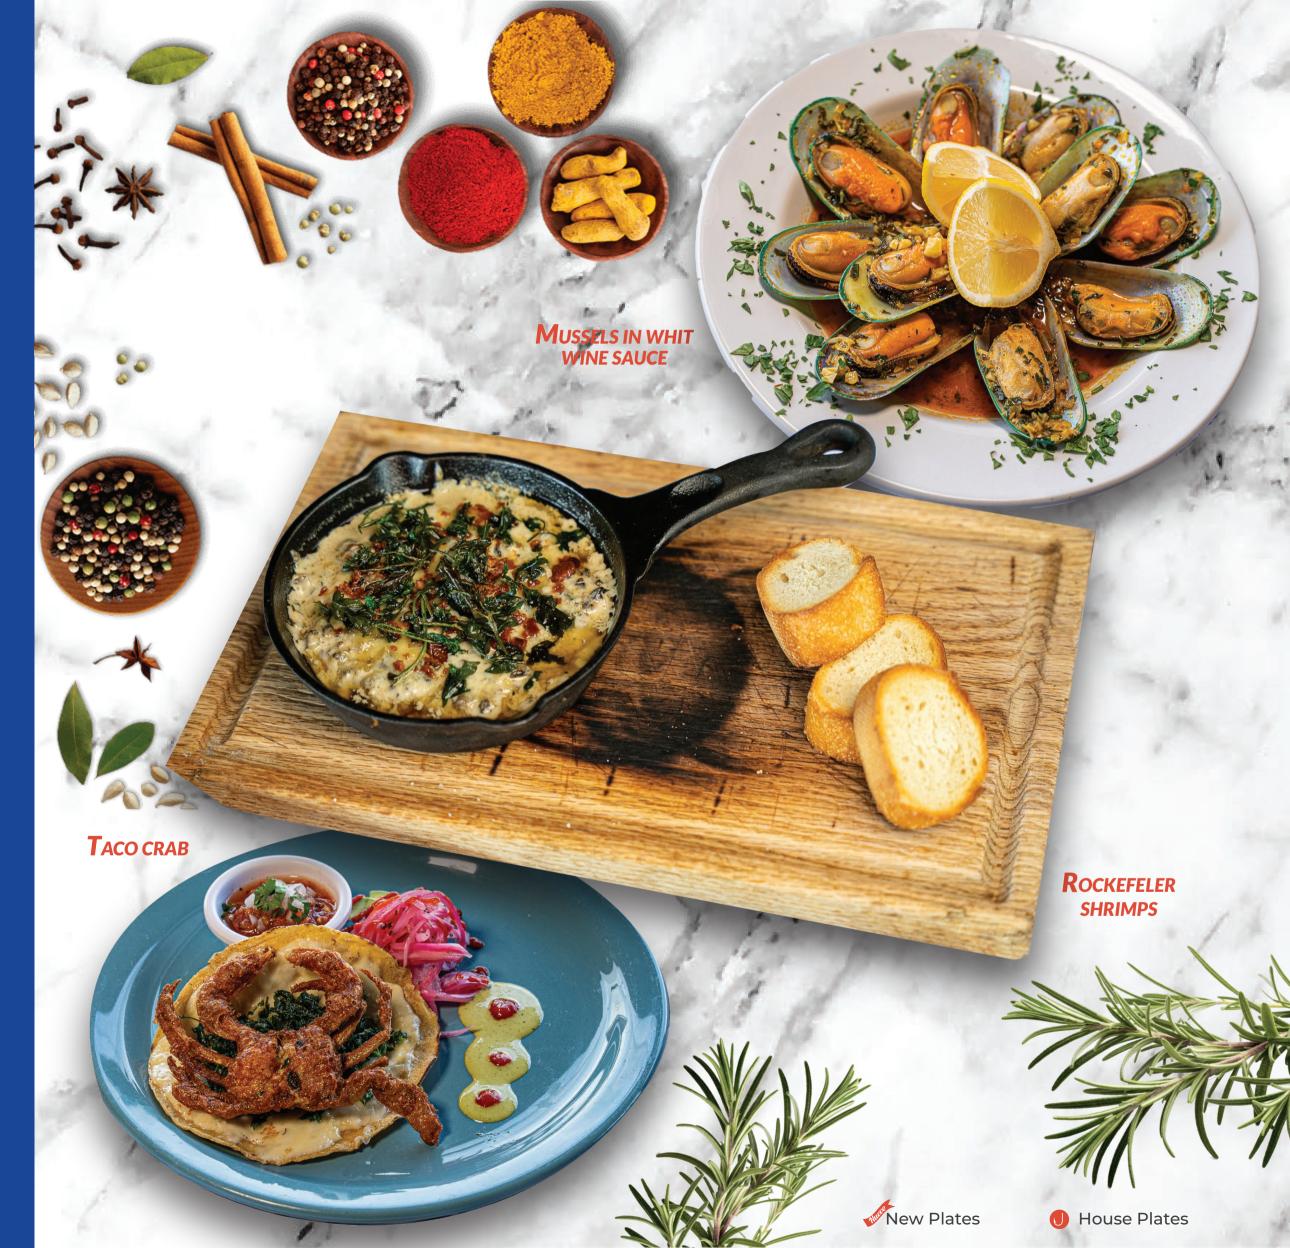

# HOT ENTRIES

| PASTRY                                            |                  |            |           |
|---------------------------------------------------|------------------|------------|-----------|
| SHRIMP (65 g)                                     |                  |            | 69        |
| MARLIN WITH CHEESE (120 g)                        |                  |            | 69        |
| CHEESE (65 g)                                     |                  |            | 69        |
|                                                   |                  |            |           |
| TACOS                                             |                  |            |           |
|                                                   |                  |            | 79        |
| SHRIMP (60 g)                                     |                  |            | 99        |
| PRESIDENT (80 g)                                  |                  |            | 79        |
| GOVERNATOR MARLIN (80 g)                          |                  |            |           |
| MARISKEÑO of fish (80 g)                          |                  |            | 79        |
| PASTOR OCTOPUS (80 g)                             |                  |            | 99        |
| CRAB (100 g) Whole soft shell crab, fried in cris | pv tempui        | a          | 179       |
| with corn tortilla, cheese crust, po              | arsley, avo      | cado,      |           |
| molcajete sauce and red onion w                   | vith haban       | ero        |           |
| ROASTED BEAN TACOS ON THE                         | EMBERS           | (3 pieces) | 79        |
|                                                   | 2,11,52,13       | (S Picocs) | 7.5       |
| QUESADILLAS                                       |                  |            |           |
| SHRIMP (60 g)                                     |                  |            | 89        |
| MARLIN (80 g)                                     |                  |            | 89        |
| PASTOR OCTOPUS (80 g)                             |                  |            | 107       |
| MARISKEÑA fish (80 g)                             |                  |            | 89        |
|                                                   |                  |            |           |
| SHELL OYSTERS                                     | 3 PIEZAS         | 6 PIEZAS   | 12 PIEZAS |
| NATURALES                                         | 97               | 137        | 227       |
| ROCKEFELLER (GRATIN)                              | 105              | 197        | 379       |
| noone een een een een een een een een ee          |                  |            |           |
| MELTED CHEESE                                     |                  |            |           |
| NATURAL (200 g)                                   |                  |            | 125       |
| WITH CHISTORRA (90 g)                             |                  |            | 167       |
| WITH SHRIMPS (90 g)                               |                  |            | 205       |
| WITH ARRACHERA (90g)                              |                  |            | 195       |
| , , , , , , , , , , , , , , , , , , ,             |                  |            |           |
| ROCKEFELLER SHRIMI                                | <b>D</b> (140 a) |            | 239       |
| Butter shrimp, bathed in creamy                   |                  | nd         |           |
| mushroom sauce, topped with bo                    | acon             |            |           |
| and fried parsley                                 |                  |            |           |
| CROACH SHRIMP (200 g)                             |                  |            | 239       |
| Fried shrimp with shell and a touc                |                  |            |           |
| garlic and house sauces. Accomp                   |                  |            |           |
| · ·                                               |                  |            |           |
| MUSSELS IN WHITE WIN                              |                  |            | 239       |
| (200 g) Decorated with real lemo                  | on and fres      | sh parsle  | У         |
|                                                   |                  |            |           |