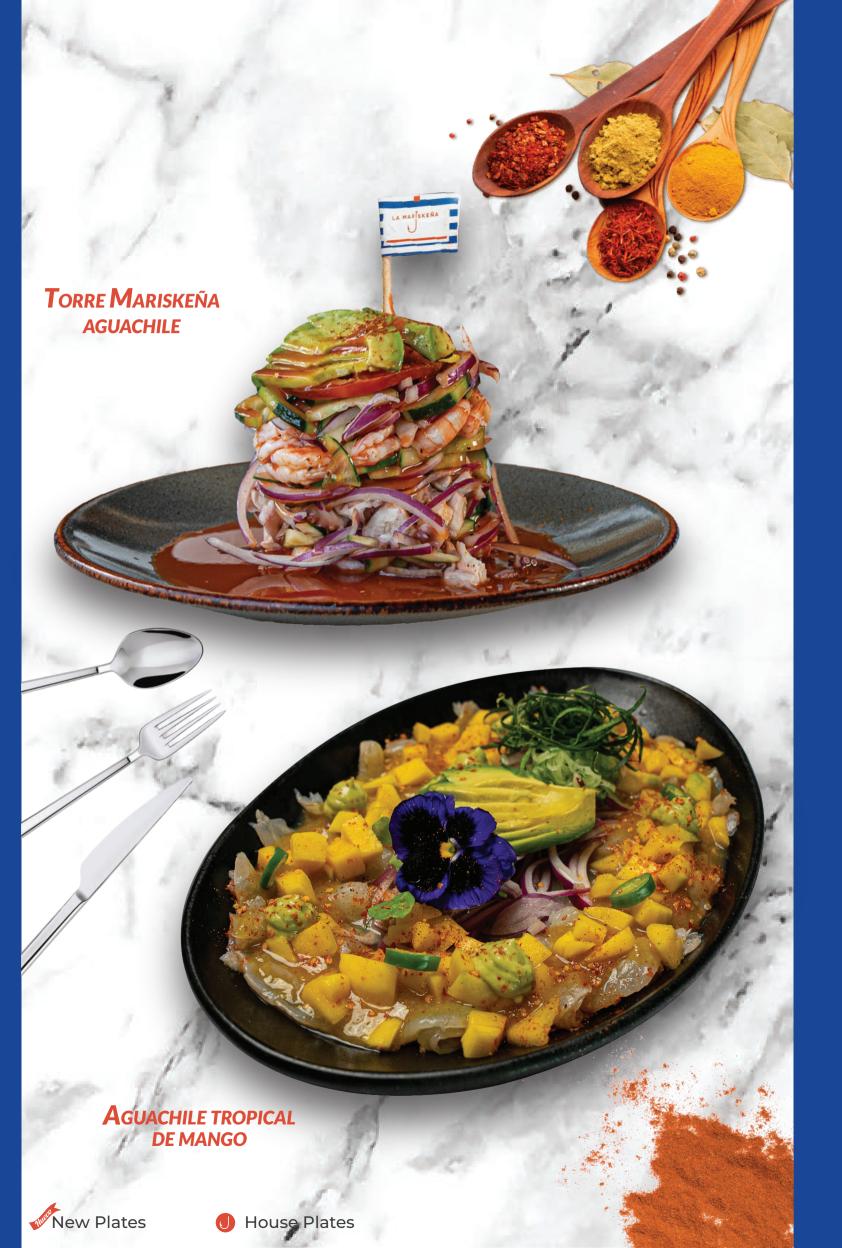

# TROPICAL MANGO AGUACHILE (In season)

Delicious shrimp aguachile with mango cubes and a spicy touch of chiltepin

#### MARISKEÑA AGUACHILE 367 TOWER (240 g)

Seafood tower (shrimp and octopus) bathed in clamato sauce prepared with a touch of chiltepin

PREPARATIONS FOR TOAST AND SNACKS
Vinaigrette: oils, sauces, lemon, olives and spices