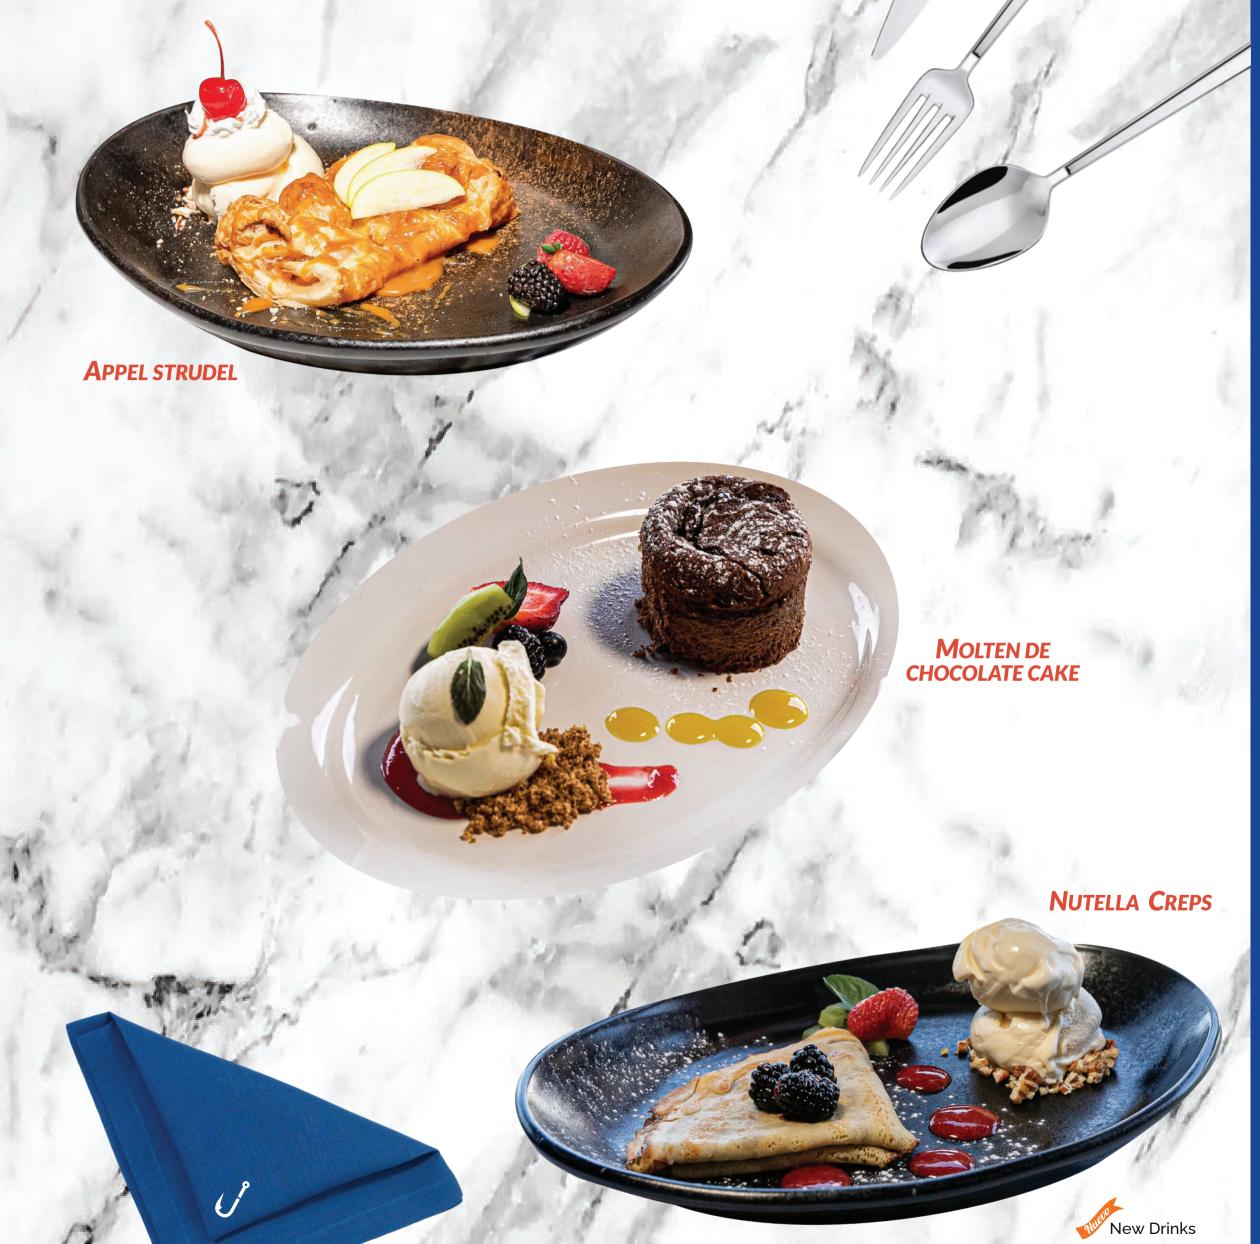

## **D**ESSERTS

| <b>APPLE STRUDEL</b> (230 g) with vainilla ice cream                     |                      | 194       |
|--------------------------------------------------------------------------|----------------------|-----------|
| NUTELLA OR CARAMEL CREE<br>WITH VAINILLA ICE CREA                        |                      | 95<br>119 |
| FLAN OF THE HOUSE (200 g)                                                |                      | 109       |
| <b>SCOOP OF ICE CREAM</b> (100 g)<br>Strawberry or Vainilla or Chocolate |                      | 47        |
| SLICE OF BLACKBERRY CHEES                                                | <b>SCAKE</b> (200 g) | 109       |
| MOLTEN DE CHOCOLATE CAK<br>with vainilla ice cream                       | <b>E</b> (200 g)     | 185       |
| CAFE                                                                     |                      | 340 ml    |
| CAPUCCINO                                                                |                      | 43        |
| Espresso coffee with steamed  AMERICANO  Based on freshly groun espresso |                      | 31        |
| <b>LATTE</b> Espresso coffee with steamed milk                           |                      | 45        |
| AFFOGATO  Sweet vainilla ice cream with espresso                         | o coffee             | 69        |
| <b>TÉ</b><br>Various flavors                                             |                      | 29        |
| ESPRESSO                                                                 | SENCILLO 30 ml DO    | 31        |
| CUT ESPRESSO  Espresso with a small amount of steamed milk               | 35                   | 43        |
|                                                                          |                      | 454 ml    |
| CAPUCCINO FRAPPÉ                                                         |                      | 47        |
| MILK SHAKES<br>Strawberry, Vainilla, Chocolate                           |                      | 43        |
| ICED TEA                                                                 |                      | 31        |
| ADDITIONAL FEATURES                                                      |                      |           |