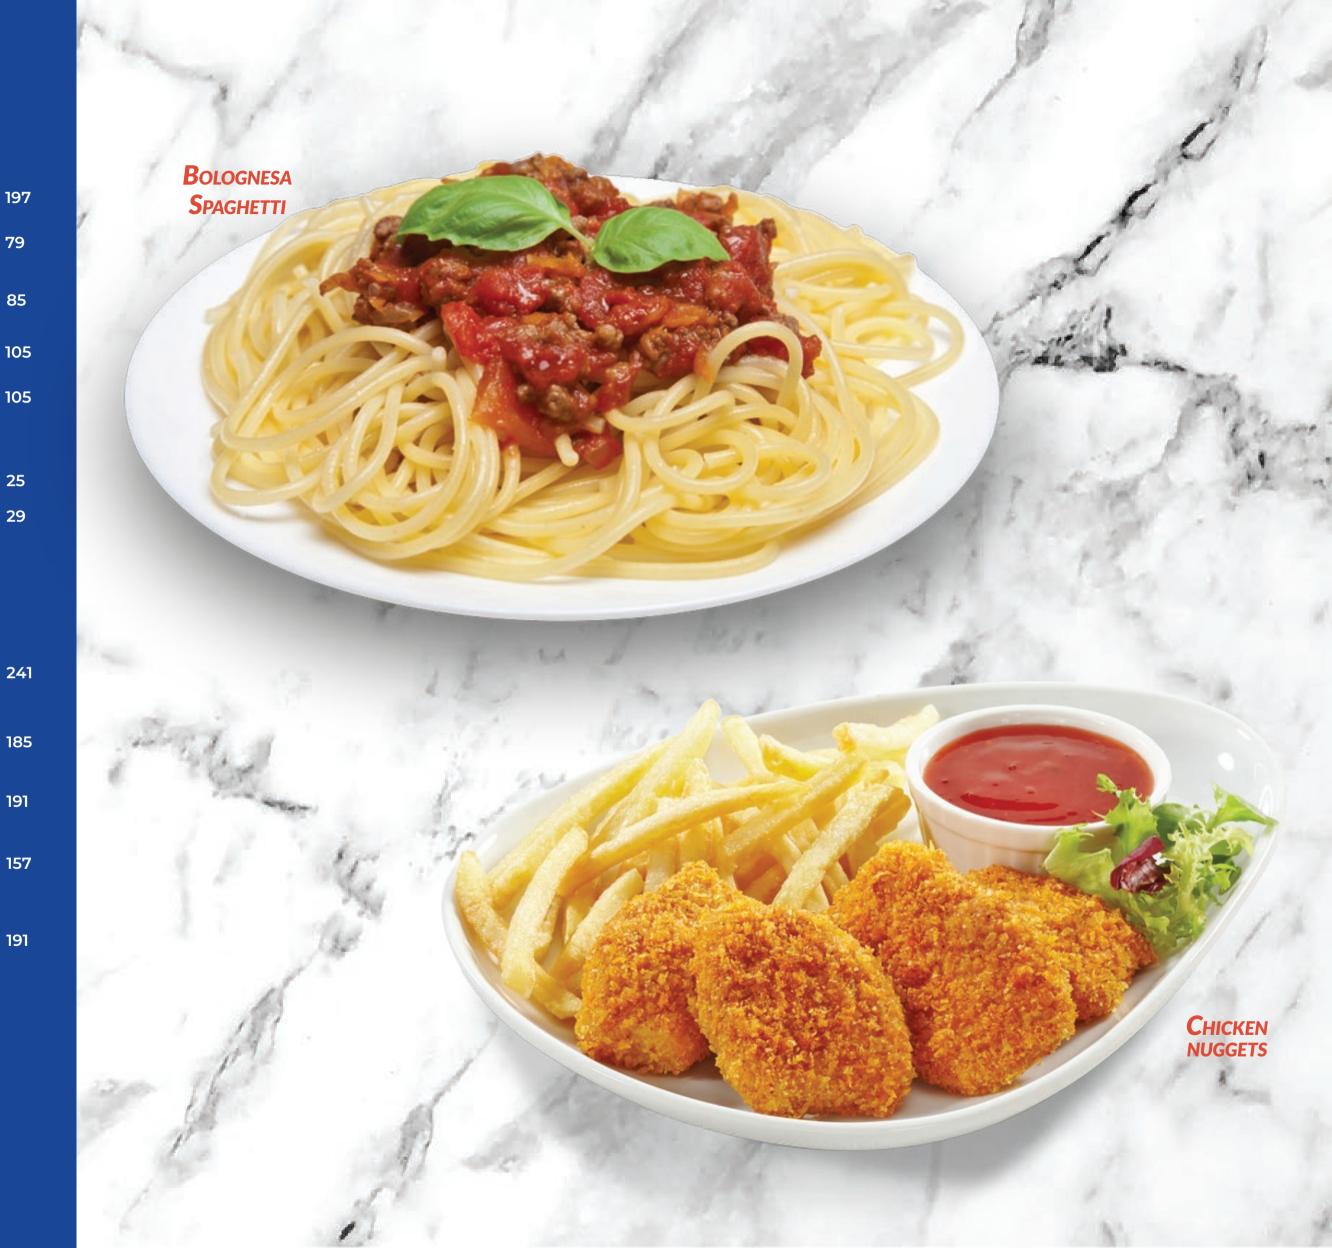

## KIDS MENU

| <b>SKIRT STEAK</b> (170 g)<br>Choose a side dish: rice, salad or French fries                                                                                                                                | 197 |
|--------------------------------------------------------------------------------------------------------------------------------------------------------------------------------------------------------------|-----|
| <b>BUTTERED SPAGHETTI</b> (120 g) Pasta prepared with butter and parmesan cheese                                                                                                                             | 79  |
| BOLOGNESA SPAGHETTI (240 g) Pasta with ground beef and herbs                                                                                                                                                 | 85  |
| CHICKEN NUGGETS (150 g) Choose a side dish: rice, salad or French fries                                                                                                                                      | 105 |
| FRIED FISH FILLET (125 g) Choose a side dish: rice, salad or French fries                                                                                                                                    | 105 |
| CORN QUESADILLAS (50 g)                                                                                                                                                                                      | 25  |
| FLOUR QUESADILLAS (60g)                                                                                                                                                                                      | 29  |
|                                                                                                                                                                                                              |     |
| PACKAGES                                                                                                                                                                                                     |     |
| SKIRT STEAK (170 g) Choose a side dish: rice, potatoes or steamed vegetables, glass of flavored water: lemon with chia, horchata or alfalfa; ice cream ball flavor: strawberry, chocolate or vanilla         | 241 |
| BUTTERED SPAGHETTI (120 g) Glass of flavored water: lemon with chia, horchata or alfalfa;                                                                                                                    | 185 |
| ice cream ball flavor: strawberry, chocolate or vanilla                                                                                                                                                      |     |
| ice cream ball flavor: strawberry, chocolate or vanilla  BOLOGNESA SPAGHETTI (240 g)  Glass of flavored water: lemon with chia, horchata or alfalfa; ice cream ball flavor: strawberry, chocolate or vanilla | 191 |