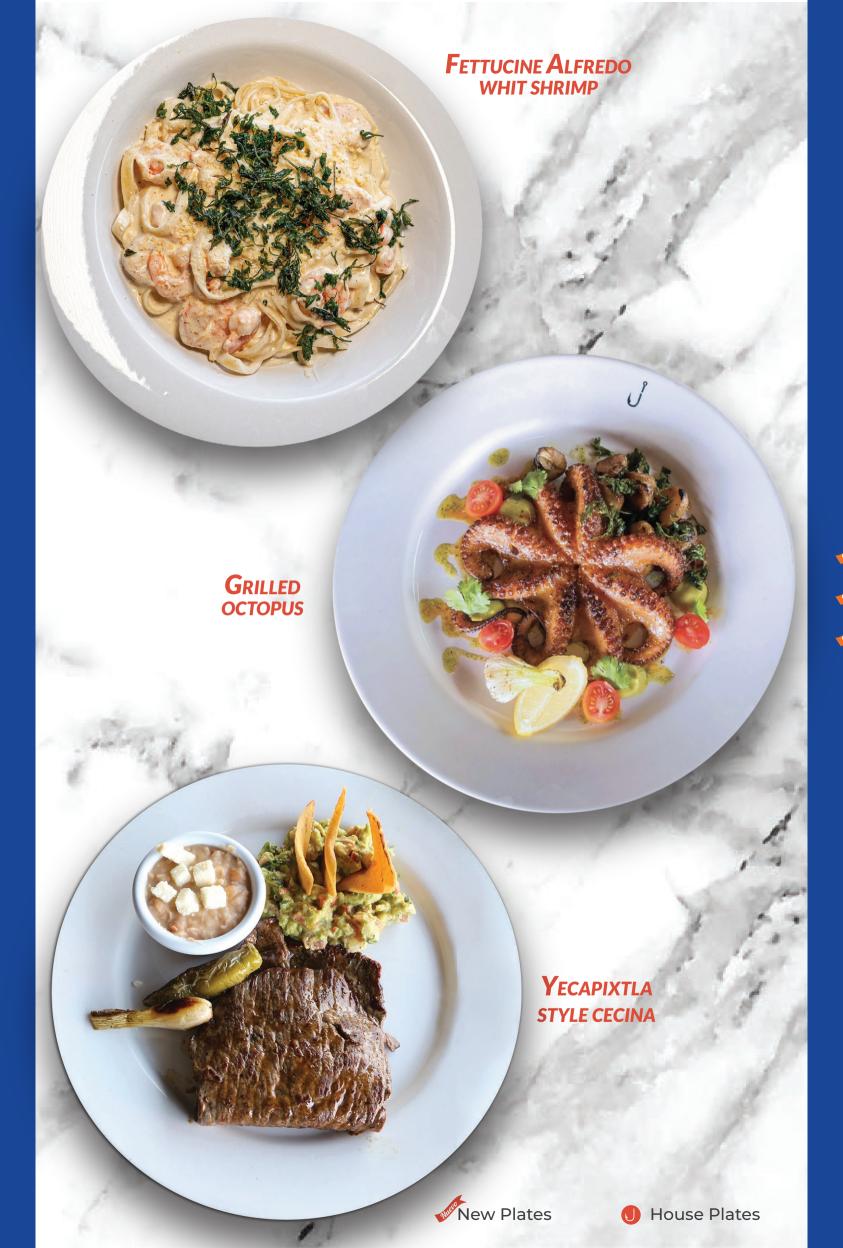

### GRILLED

**GRILLED OCTOPUS** (200 g)

Bathed in marinade accompanied with pico de gallo, mixed salad, jalapeño emulsion,

|      | campray potato ana real lemon                                                                                                                    |                             |                     |
|------|--------------------------------------------------------------------------------------------------------------------------------------------------|-----------------------------|---------------------|
|      | <b>GRILLED TUNA</b> (220 g)<br>Sealed on the embers accompanied by a<br>spinach salad with balsamic dressing, walnuts<br>and grilled vegetables  | 22                          | 29                  |
|      | <b>SALMON WITH HERBS</b> (220 g)<br>Bathed in a fine herb sauce with capers<br>accompanied with rice and steamed vegetables                      | 39                          | 97                  |
| itel | KING SALMON Unique style of La Mariskeña accompanied by salad, grilled pineapple and special chipotle sauce                                      | <sup>220 g</sup> <b>397</b> | 1 kg                |
|      | SHAKEN SHRIMPS (200 g)<br>Shell-on shrimp bathed in a La Casa´s special<br>marinade, rice, mixed salad, golden bean taco,<br>lemon and pineapple | 3!                          | 55                  |
| J    | SHAKEN SNAPPER OR CUT TO SIZE 100% open fish in a special marina of the house gyocado serranos and corn tortilas                                 |                             | 3 <b>5</b><br>100 ( |

### **P**ASTAS

| SPAGHETTI BOLOGNESE (400 g) Pasta and ground beef, prepared with fine herbs and parmesan cheese                                                                                                                                                                        | 18       |
|------------------------------------------------------------------------------------------------------------------------------------------------------------------------------------------------------------------------------------------------------------------------|----------|
| BUTTERED SPAGHETTI (200 g)                                                                                                                                                                                                                                             | 12       |
| Pasta prepared with butter and parmesan WHIT SHRIMP (96 g)                                                                                                                                                                                                             | 19       |
| <b>FETTUCCINE ALFREDO</b> (400 g)  Exquisite pasta, cream and parmesan cheese  WHIT SHRIMP (96 g)                                                                                                                                                                      | 2.<br>3' |
| MEAT SPECIAL                                                                                                                                                                                                                                                           |          |
| <b>SKIRT STEAK</b> (250 g) Excellent quality, tender and juicy                                                                                                                                                                                                         | 34       |
| NEW YORK (350 g) Excellent quality, tender and juicy                                                                                                                                                                                                                   | 7        |
| RIB EYE (350 g) IMPORTED  Excellent quality, tender and juicy                                                                                                                                                                                                          | 72       |
| RIB EYE PRIME (500 g) IMPORTED  Highest Grade *USDA Classification Less than 2% of the meat produced in the United States of America (USA)  Classifies as USDA PRIME. This maxim quality means extraordinary marbling, exquisite flavor, juiciness and tender texture. | 12       |
| YECAPIXTLA STYLE CECINA, MORELOS (220 g) Juicy grilled meat accompanied by refried beans, cambray onion, corn tortillas, guacamole and toreado chiles                                                                                                                  | 34       |
| CHICKEN (220 g) GRILLED MILANESA Choose a side                                                                                                                                                                                                                         | 22<br>26 |
| CHOOSE YOUR SIDE<br>(Incluided in your order of American cuts, skirt steak and chic<br>Mixed Salad - Baked potato - Smashed potato - White rice<br>French fries - Beans of the house - Caesar salad                                                                    | ken      |
| EXTRA GARNISH                                                                                                                                                                                                                                                          |          |
| French fries, baked potatoes, mashed potatoes, order of avocado or guacamole                                                                                                                                                                                           | 6        |
| Mixed salad, Caesar salad, white rice or house beans                                                                                                                                                                                                                   | 4!       |
| Dried Shrimp Broth (150 ml)                                                                                                                                                                                                                                            | 19       |